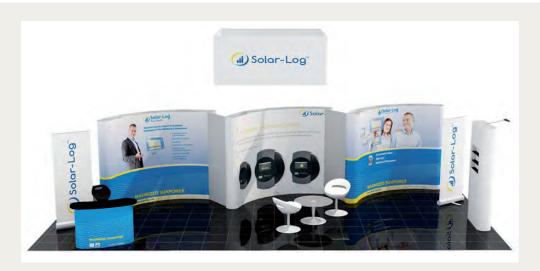

### MODULAR EXHIBITION STANDS

Exhibition Stands consisting of aluminium profiles, with textile graphics, randomly expandable, seemless and with back-lit LED.

Example: Exhibition Stand Panoramic Lightbox 6x7 m, Area: 42 m², Costs: 22.490,00 € net Further information on *www.x-cite.com* - over 100 ready-made concepts.

#### **Advantages**

- Relatively easy setup
- Seemless
- Printing of textures on textiles for material simulations
- Professionals for setup recommended
- Small pack size, fits in large transporters
- Moderate costs for rent
- Reusable without any problems
- Good storage facility

#### **Disadvantages**

- Seems angularly, round and curved shapes are conditionally possible
- Surface materials are restricted